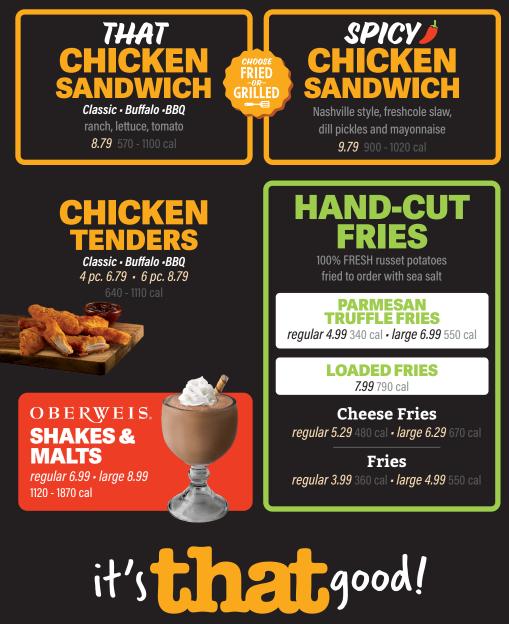

# **CHICKEN**

Indulge in savory perfection with our fresh, made-to-order, 100% natural & juicy chicken sandwiches and tenders.

A 2,000 calorie daily diet is used as the basis for general nutrition advice; however, individual calorie needs may vary. Additional nutritional information available upon request. Consuming raw or undercooked meats, poultry, seafood, shellfish or eggs may increase your risk of foodborne illness, especially if you have certain medical conditions.